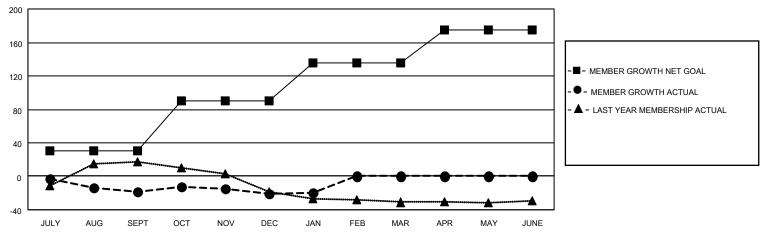

### GOALS AND ACTUAL MEMBERS CUMULATIVE

| DROPPED CLUBS: 0 |     | 31 CLUBS OF 63 ADDED 1 OR<br>MORE NEW MEMBERS | GENDER DISTRIBUTION                 |                           |  |
|------------------|-----|-----------------------------------------------|-------------------------------------|---------------------------|--|
|                  |     | INOILE INEW INICINIDENS                       | MALE<br>FEMALE                      | 1,350 (73.53%)            |  |
| DDODDED MEMBERS  |     |                                               | NON BINARY                          | 486 (26.47%)<br>0 (0.00%) |  |
| DROPPED MEMBERS  |     |                                               | PREFER NOT TO ANSWER 0 (0.00%)      |                           |  |
| DECEASED         | 21  |                                               | THE ENTITY TO ANOWER                | 0 (0.0070)                |  |
| CLUB CANCELLED   | 0   | CLICK HERE FOR CUMULATIVE                     | TOTAL FAMILY UNIT MEMBERS           | 330                       |  |
| OTHER            | 83  | MEMBERSHIP DATA                               |                                     |                           |  |
| TOTAL            | 104 |                                               | FAMILY MEMBERS PAYING HALF DUES 167 |                           |  |
|                  |     |                                               |                                     |                           |  |